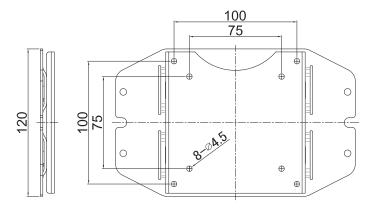

## Specifications

| Mounting Method         | VESA Mount            |
|-------------------------|-----------------------|
| Dimension ( W x D x H ) | • 195 x 120 x 11.3 mm |
| Weight                  | • 0.54 kg             |
| Material                | • SGCC                |

## Dimensions

Unit: mm