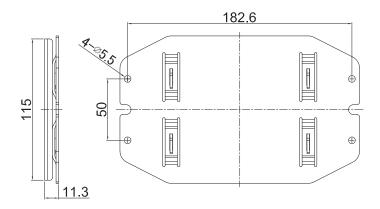

## Specifications

| Mounting Method         | VESA Mount            |
|-------------------------|-----------------------|
| Dimension ( W x D x H ) | • 195 x 120 x 11.3 mm |
| Weight                  | • 0.54 kg             |
| Material                | • SGCC                |

## Dimensions

Unit: mm