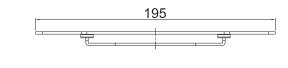

## Specifications

| Mounting Method         | VESA Mount            |
|-------------------------|-----------------------|
| Dimension ( W x D x H ) | • 195 x 120 x 11.3 mm |
| Weight                  | • 0.54 kg             |
| Material                | • SGCC                |

## Dimensions

Unit: mm